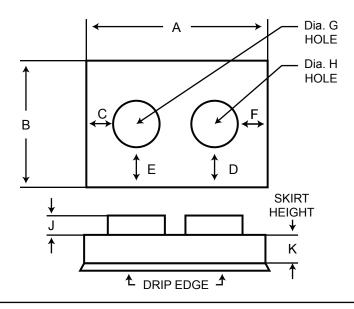

## **Complete This Section For Double Hole Covers**

WARNING: All Dimensions to include clearances for

Chacecover and hole(s)

Material: 304 24 Ga. Stainless Steel Construction: Spot Welded Seams

X Break (diagonal creases) Yes No Drip Edge Yes No

B \_\_\_\_\_ Dia. G \_\_\_\_\_
C \_\_\_ Dia. H \_\_\_\_\_

D \_\_\_ J \_\_\_\_

E \_\_\_ K \_\_\_\_

| OPI | ΓIO | NS: |
|-----|-----|-----|
|     |     |     |

3 or More Holes in Chasecover E.Z. Clamp on Collar Silicone Sealed Collars on Holes Oval or Square / Rectangular Holes