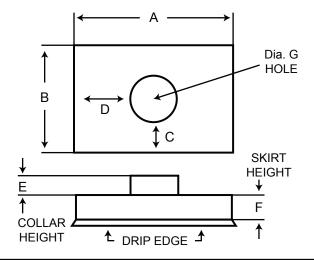

## **Complete This Section For Single Hole Covers**

**WARNING:** All Dimensions to include clearances for Chacecover and hole(s)

Material: 304 24 Ga. Stainless Steel Construction: Spot Welded Seams

X Break (diagonal creases) ☐ Yes ☐ No Drip Edge ☐ Yes ☐ No

A \_\_\_\_\_ E \_\_\_\_ B \_\_\_\_ F \_\_\_\_ C \_\_\_\_ Dia. G \_\_\_\_\_